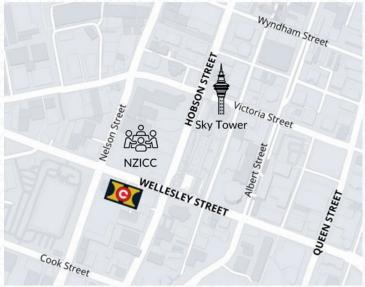

The hotel is located directly opposite the New Zealand International Convention Centre (NZICC), very close to the Sky Tower and the bustling central city dining and entertainment hub.

Our upper-level rooms have panoramic views of the harbour and inner city. Enjoy air conditioning, flat-screen TVs with casting capabilities, in room safes, and complimentary Wi-Fi as standard conveniences that effortlessly enhance your stay. Accessible and interconnecting rooms are located on Levels 2 to 10. Concierge facilities are available on check-in. Relax in the inviting courtyard with a coffee and a delicious treat from our Nine Birds café menu.