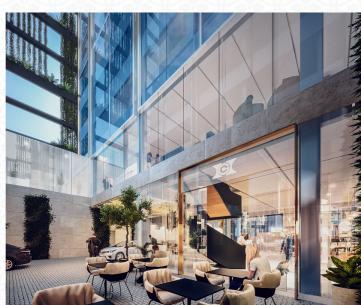

The Forester Bar & Grill will accommodate up to 80 guests, the restaurant offers a full buffet breakfast, a la carte meals and an excellent selection of fine wines. Unwind and recharge in our fully equipped gym with stunning harbour views from the top floor of the hotel. The Boardroom is a venue designed to accommodate up to 16 people. It is equipped with state-of-the-art audio-visual equipment, ensuring a seamless and professional environment for meetings and presentations.